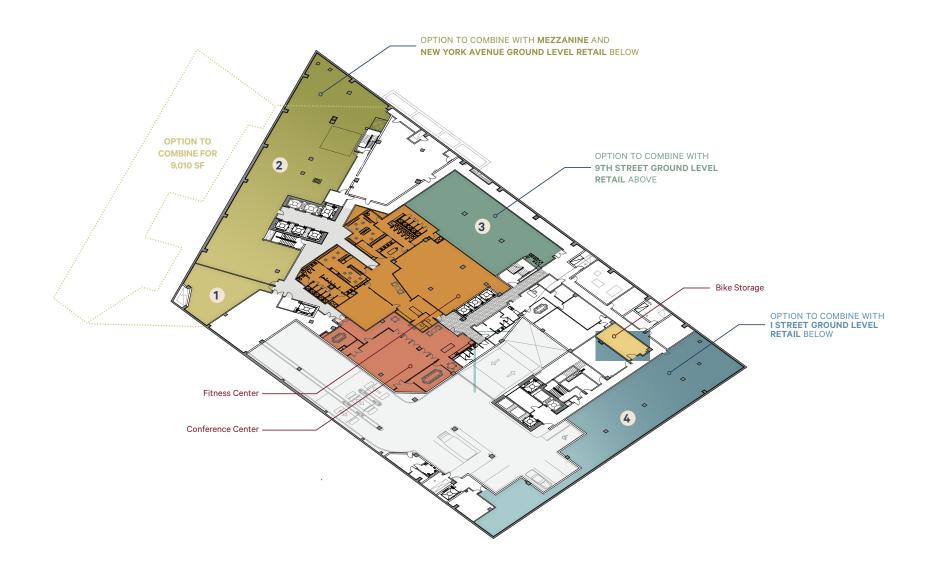

## OPTION TO COMBINE WITH CONCOURSE + MEZZANINE - LEVEL RETAIL BELOW Convention Center, Apple Store at Carnegie Library, and Marriott Marquis Hotel OPTION TO COMBINE WITH CONCOURSE LEVEL RETAIL BELOW

## Mezzanine Level Retail

Additional space available on concourse and ground floor

A GOULD OX FORD PROPERTY

For Leasing Contact:

AMANDA R. BENTON (202) 467-6735 abenton@gouldproperty.com