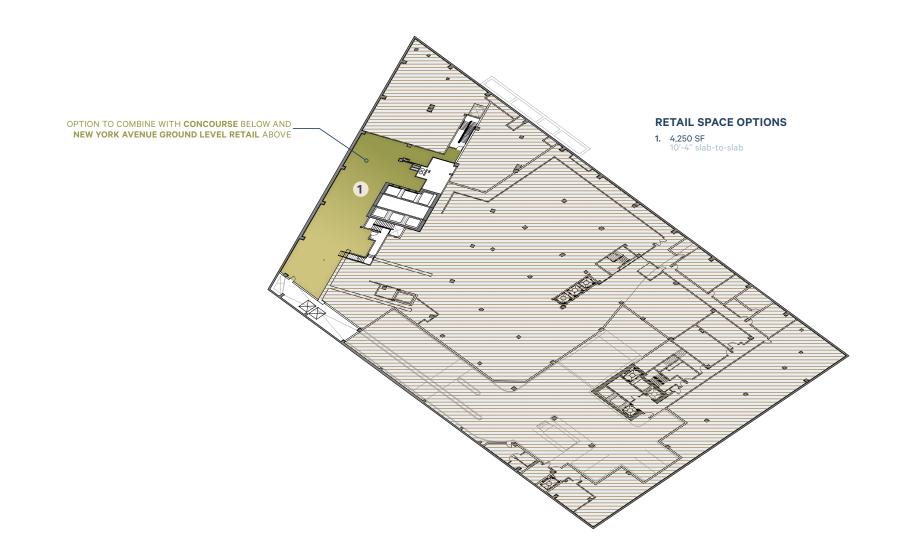

C. 9,010 SF

D. 4,250 SF

21'-0" / 10'-8" slab-to-slab

10'-4" slab-to-slab

**3.** 5,540 SF

Chinatown

LOWER LEVEL

A. 5,500 SF