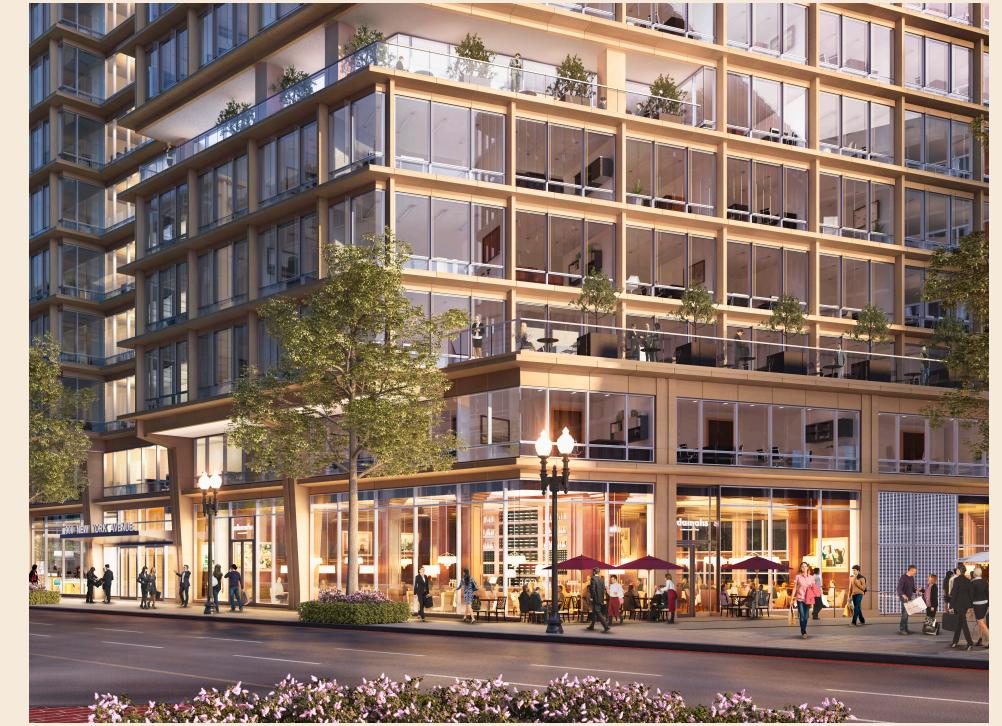

well as parking civic, and green areas. TAKE A LOOK INSIDE

Conrad Hotel at CityCenter DC

## OPTION TO COMBINE WITH CONCOURSE + MEZZANINE - LEVEL RETAIL BELOW Convention Center, Apple Store at Carnegie Library, and Marriott Marquis Hotel OPTION TO COMBINE WITH CONCOURSE LEVEL RETAIL BELOW

## **GROUND LEVEL** RETAIL SPACE OPTIONS

- 1. 4,280 SF
- **4. 6,300** SF 17'-7" slab-to-slab
- 2. 4,740 SF 13'-9" slab-to-slab
- **5.** 4,280 SF 17'-7" / 21'-0"slab-to-slab

OPTION TO COMBINE WITH
CONCOURSE LEVEL RETAIL BELOW

C. 9,010 SF

D. 4,250 SF

21'-0" / 10'-8" slab-to-slab

10'-4" slab-to-slab

**3.** 5,540 SF

Chinatown

LOWER LEVEL

A. 5,500 SF

**B.** 3,350 SF

RETAIL SPACE OPTIONS

16'-4" slab-to-slab

## Mezzanine Level Retail

Additional space available on concourse and ground floor







A GOULD OX FORD PROPERTY

For Leasing Contact:

AMANDA R. BENTON (202) 467-6735 abenton@gouldproperty.com